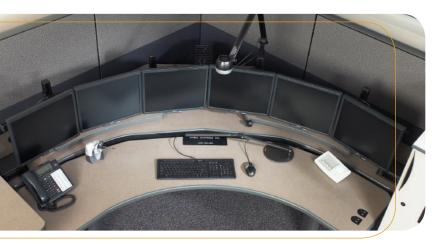

# RollerVision.

Seeing is Believing. Effortlessly Manage Multiple Monitors for Proper Focal Depth.

More monitors can mean more stress and strain on your team. That's why we created RollerVision to position all monitors in an array that creates the optimal focal depth to each monitor, with the proper viewing angles. RollerVision easily glides to move all monitors at the same time to the right position.

## XYBIX Systems Inc.

8207 SouthPark Circle Littleton, CO 80120 Phone: 800.788.2810 Fax: 303.683.5454

Xybix's RollerVision keeps all monitors united and correctly positioned to ensure proper focal depth from the worker's position – seated or standing.