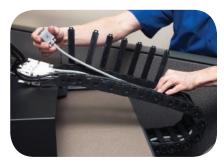

Go ahead and stack 'em high, with RollerVision QuickStack. Monitors simply attach to Xybix's monitor array system so they are managed and move as one.

Xybix's Energy Chain keeps Roller-Vision moving with ease enabling your cabling to stay secure and tidy.

#### CableRound-Up

Neat and easy solution to excess cabling

www.xybix.com