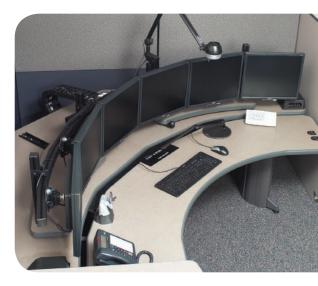

# RollerVision.

Seeing is Believing. Effortlessly Manage Multiple Monitors for Proper Focal Depth.

More monitors can mean more stress and strain on your team. That's why we created RollerVision to position all monitors in an array that creates the optimal focal depth to each monitor, with the proper viewing angles. RollerVision easily glides to move all monitors at the same time to the right position.

## XYBIX Systems Inc.

8207 SouthPark Circle Littleton, CO 80120 Phone: 800.788.2810 Fax: 303.683.5454

Xybix's RollerVision keeps all monitors united and correctly positioned to ensure proper focal depth from the worker's position – seated or standing.

## Monitor Array System

- Strong light aluminum mounting system for multiple monitors
- Easy access to all monitor cable endpoints
- Quick-release mounts for ease of service or replacement
- Appropriate-sized power strips to eliminate cable clutter