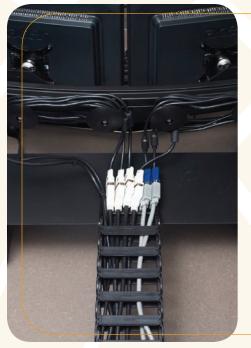

With CableRound-Up, monitor cables are out of sight and out of mind, yet easy to access for on-the-fly maintenance.

#### CableRound-Up

Neat and easy solution to excess cabling

www.xybix.com